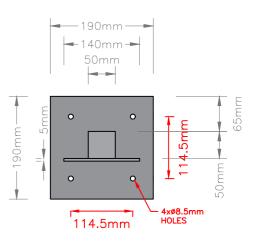

TOP VIEW

| DWG No:                                                                                                    |                   | REVISION: | PROJECT:                                                      |
|------------------------------------------------------------------------------------------------------------|-------------------|-----------|---------------------------------------------------------------|
| EVFP0020                                                                                                   |                   | -         |                                                               |
| DRAWN: CM                                                                                                  | DATE: 1 4/09/2020 |           |                                                               |
| SCALE: NTS                                                                                                 | Size: A4          |           | CLIENT:                                                       |
| RALPHS LANE, FRAMPTON WEST, BOSTON, LINCOLNSHIRE, ENGLAND, PEZD 1QU WWW.ROLEGSERV.COM T: +44 (D1205 724754 |                   | ıdn       | TITLE: WALLPOD MOUNTING POST: GROUND MOUNTED GALVANISED STEEL |