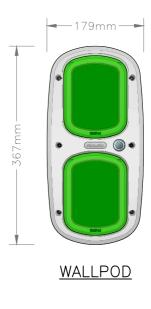

TOP VIEW

| DWG No:                                                                                                    |                   | REVISION: | PROJECT:                                                      |
|------------------------------------------------------------------------------------------------------------|-------------------|-----------|---------------------------------------------------------------|
| EVFP0020                                                                                                   |                   | -         |                                                               |
| DRAWN: CM                                                                                                  | DATE: 1 4/09/2020 |           |                                                               |
| SCALE: NTS                                                                                                 | Size: A4          |           | CLIENT:                                                       |
| RALPHS LANE, FRAMPTON WEST, BOSTON, LINCOLNSHIRE, ENGLAND, PEZD 1QU WWW.ROLEGSERV.COM T: +44 (D1205 724754 |                   | ıdn       | TITLE: WALLPOD MOUNTING POST: GROUND MOUNTED GALVANISED STEEL |