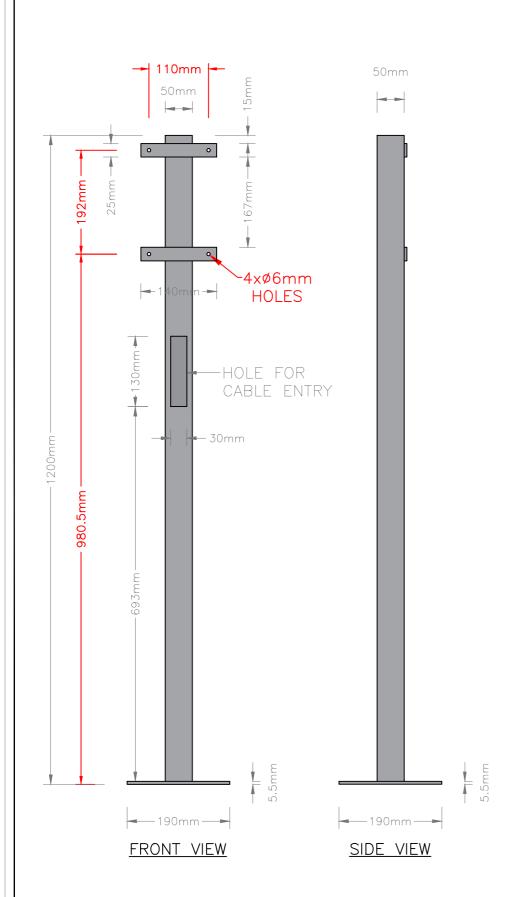

TOP VIEW

| DWG No:                                                                                                    |                   | REVISION: | PROJECT:                                                      |
|------------------------------------------------------------------------------------------------------------|-------------------|-----------|---------------------------------------------------------------|
| EVFP0020                                                                                                   |                   | -         |                                                               |
| DRAWN: CM                                                                                                  | DATE: 1 4/09/2020 |           |                                                               |
| SCALE: NTS                                                                                                 | Size: A4          |           | CLIENT:                                                       |
| RALPHS LANE, FRAMPTON WEST, BOSTON, LINCOLNSHIRE, ENGLAND, PEZD 1QU WWW.ROLEGSERV.COM T: +44 (D1205 724754 |                   | ıdn       | TITLE: WALLPOD MOUNTING POST: GROUND MOUNTED GALVANISED STEEL |